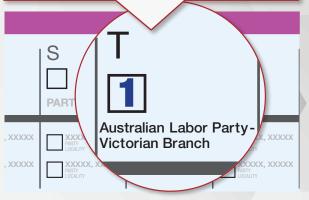

#### **LARGE BALLOT PAPER:**

Just put Number 1 in Box "T" for the Australian Labor Party.